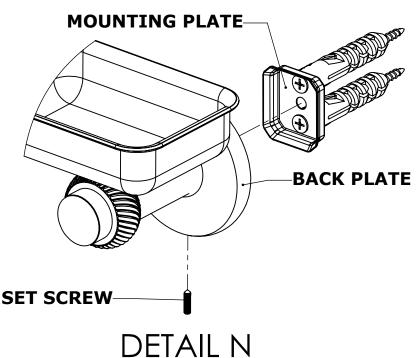

## **INSTALLATION INSTRUCTIONS**

Step 2: Attach Bracket to Mounting Plate.

Place bracket on mounting plate and secure by tightening set screw as shown below.