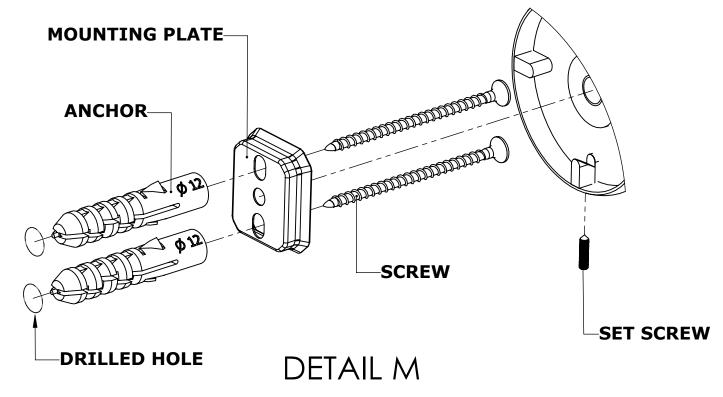

## **Step 1:** Drill holes in Wall for screw anchors and attach Mounting Plate to Wall

Determine your desired location for installation and make a mark for the location of the mounting plate. Remove mounting plate from backplate by loosening set screw in backplate as pictured below. Place center hole of mounting plate over mark made above. Make 2 marks where mounting screws will be placed as shown below. Drill hole at each of the marks. (You may substitute other style mounting anchors or screws if desired). Place anchors into the holes made. Place mounting plate over holes and secure to mounting surface using screws as shown below.