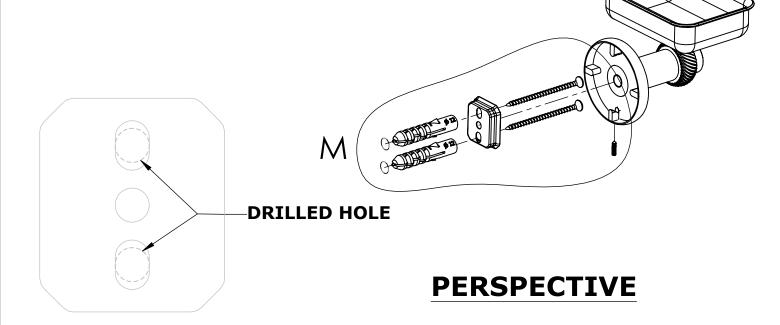

## **Step 1:** Drill holes in Wall for screw anchors and attach Mounting Plate to Wall

Determine your desired location for installation and make a mark for the location of the mounting plate. Remove mounting plate from backplate by loosening set screw in backplate as pictured below. Place center hole of mounting plate over mark made above. Make 2 marks where mounting screws will be placed as shown below. Drill hole at each of the marks. (You may substitute other style mounting anchors or screws if desired). Place anchors into the holes made. Place mounting plate over holes and secure to mounting surface using screws as shown below.

## PERSPECTIVE

No portion of this document or any artwork contained herein should reproduced in any way without the written conset of ALLIED BRASS INC.