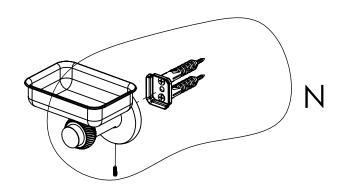

## **INSTALLATION INSTRUCTIONS**

Step 2: Attach Bracket to Mounting Plate.

Place bracket on mounting plate and secure by tightening set screw as shown below.